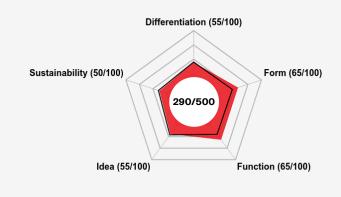

Scorecard & Result

In the iF Final Jury, each entry is assessed by a panel of three jurors using the five criteria listed on the right. The questions for each criterion help jury members score the entry. The average score for each criterion is calculated, and the sum of the averages determine the final score for the entry.

Your entry's final score is 290 points. The winner score is 270 points.

|                 | Your score           |                      |                      |                      |                  | Average scores     |          |            |
|-----------------|----------------------|----------------------|----------------------|----------------------|------------------|--------------------|----------|------------|
|                 | Preselection Juror 1 | Preselection Juror 2 | Preselection Juror 3 | Preselection average | Final Jury score | Final Jury overall | Category | Discipline |
| Differentiation | 70                   | 60                   | 60                   | 63                   | 55               | 56                 | 53       | 56         |
| Form            | 70                   | 60                   | 60                   | 63                   | 65               | 57                 | 59       | 57         |
| Function        | 60                   | 70                   | 50                   | 60                   | 65               | 56                 | 56       | 57         |
| Idea            | 50                   | 60                   | 50                   | 53                   | 55               | 57                 | 53       | 57         |
| Sustainability  | 40                   | 50                   | 60                   | 50                   | 50               | 52                 | 50       | 52         |
| Final score     | 290                  |                      |                      |                      | 290              | 279                | 272      | 278        |